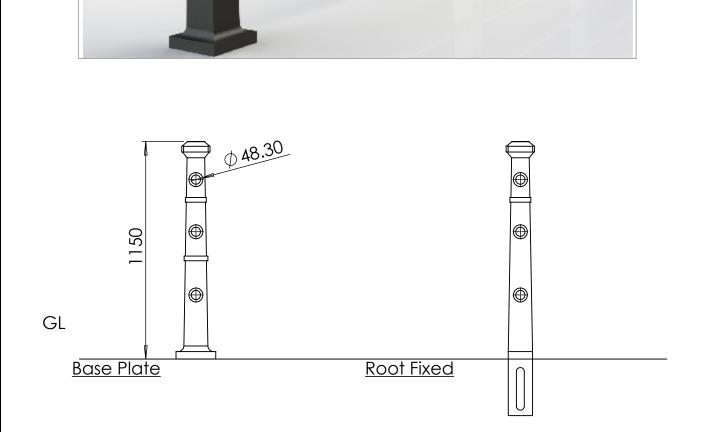

## Post & Rail | ASF Ascot 3 Rail Post - Cast or Ductile Iron

## Materials Standard Finish Optional Finish Rail Options

Post Options Extras Available in either 100% recycled engineering grade 250 cast iron (as standard) or ductile iron Posts are supplied in zinc rich metal primer ASF Metal Shield Gloss in any standard RAL or BS colour As standard rails are supplied in straight lengths at 6.4m or 7m. Standard rail diameters as per drawing, other diameters available on request Posts can be adapted to negotiate various site conditions such as gradients, steps, corners etc. Fixing bolts, lead wedges and gun applied sealant can be applied on request